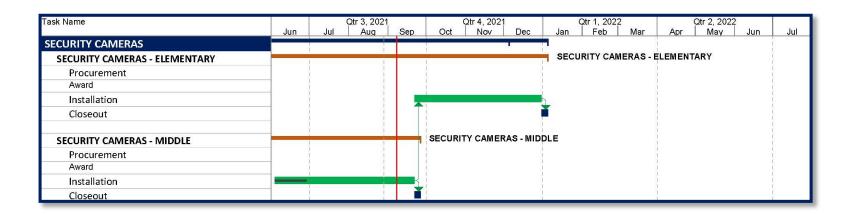

#### **Projects in Progress**

- Library Reception Desk
  - Brooktree, Noble, Majestic Way, Summerdale, Vinci Park, and Piedmont
- Security Camera Project All Sites
- Shade Structures Summerdale