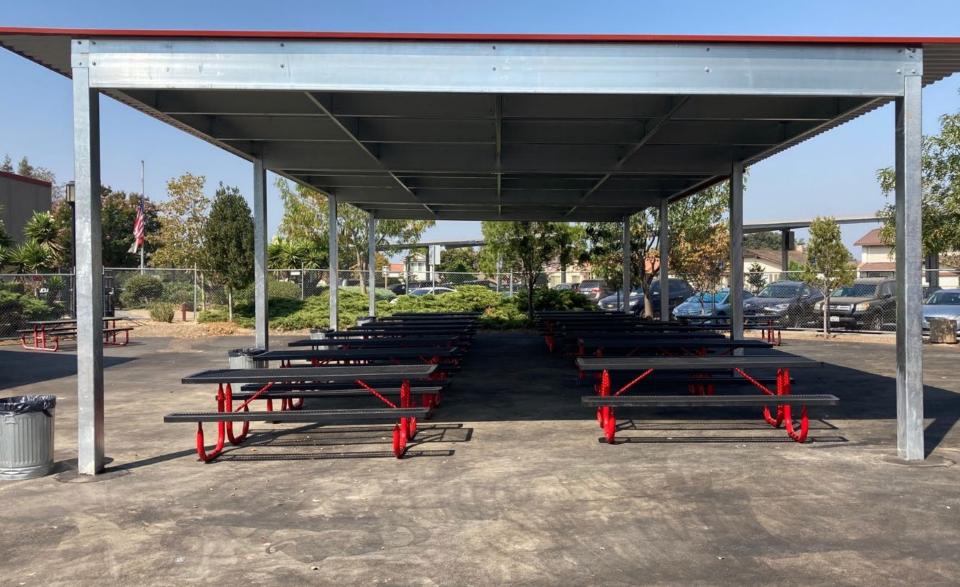

#### **Projects Complete**

- Exterior Lunch Tables
  - Brooktree, Laneview, Majestic Way, Noble, Ruskin, Summerdale, Piedmont, and Morrill

#### **Projects in Design**

- Vinci Park FIS Canopy
- Security Fencing Noble

Majestic Way Outdoor Eating Area with New Lunch Tables

Noble Shade Structure with New Lunch Tables

Piedmont Shade Structure with New Lunch Tables