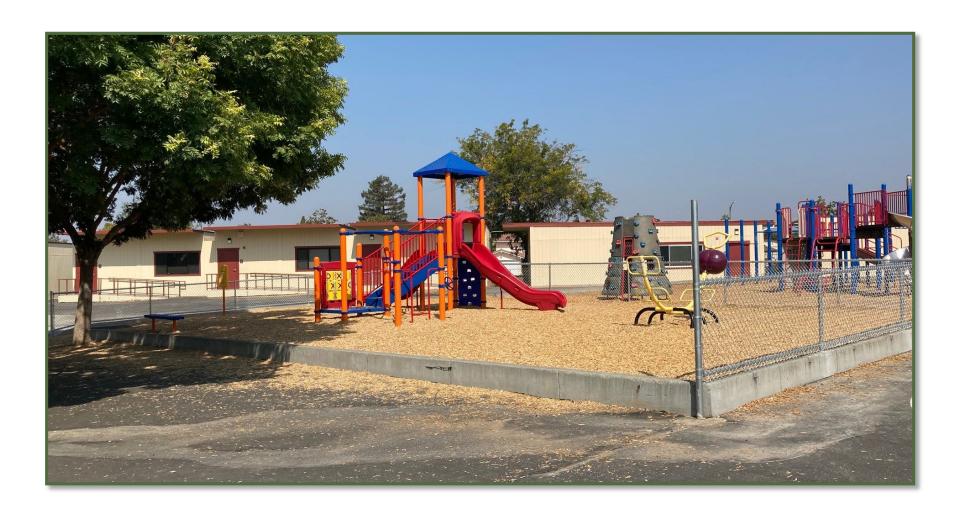

#### **Projects Complete**

- Shade Structures
  - Cherrywood
  - Laneview
- Library Shelving
  - Morrill
  - Sierramont
- Kindergarten Playground Structure at Cherrywood
- Irrigation Backflows Replacement Phase 1

Cherrywood – Kindergarten Play Structure

Laneview Shade Structure