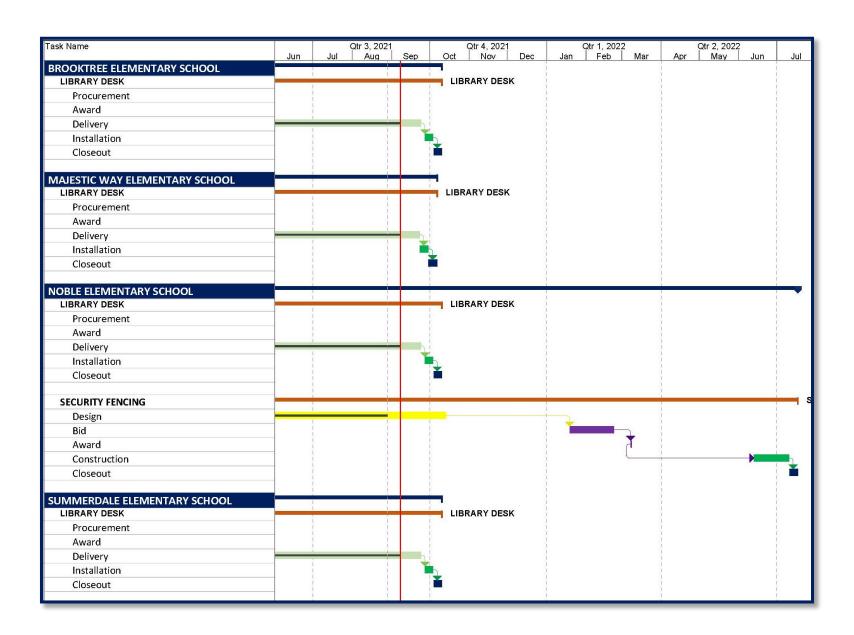

#### **Projects in Progress**

- Library Reception Desk
  - Brooktree, Noble, Majestic Way, Summerdale, Vinci Park, and Piedmont
- Security Camera Project All Sites
- Shade Structures Summerdale

#### **Projects in Design**

- Vinci Park FIS Canopy
- Security Fencing Noble

Majestic Way Outdoor Eating Area with New Lunch Tables

Noble Shade Structure with New Lunch Tables

Piedmont Shade Structure with New Lunch Tables

#### **Projects in Progress** (continued)

- Library Improvements
  - Brooktree
  - Noble
  - Majestic Way
  - Summerdale
  - Vinci Park
  - Piedmont
  - Sierramont