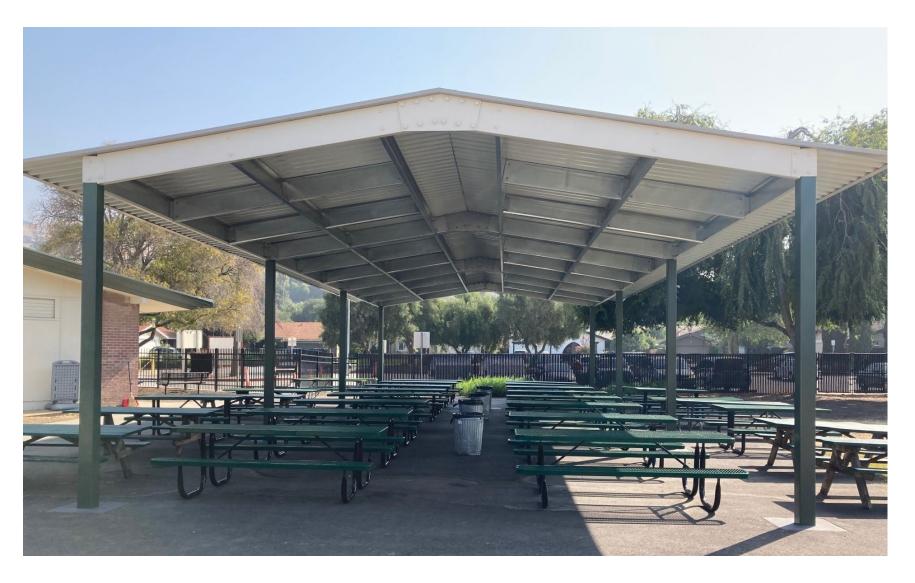

#### **Projects in Design**

- Vinci Park FIS Canopy
- Security Fencing Noble

Majestic Way Outdoor Eating Area with New Lunch Tables

Noble Shade Structure with New Lunch Tables

Piedmont Shade Structure with New Lunch Tables