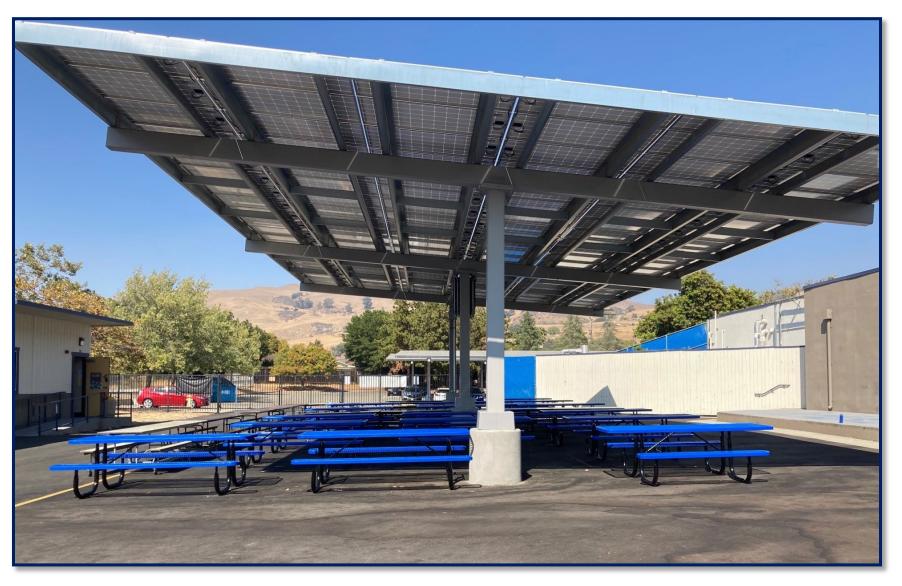

#### **Projects in Progress**

- Library Reception Desk
  - Brooktree, Noble, Majestic Way, Summerdale, Vinci Park, and Piedmont
- Security Camera Project All Sites
- Shade Structures Summerdale