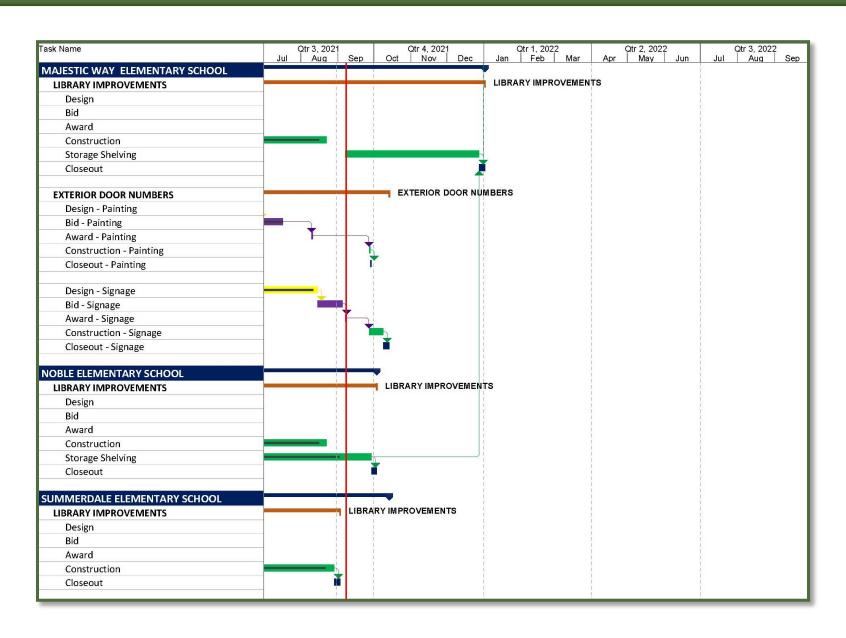

#### **Projects in Progress** (continued)

- Library Improvements
  - Brooktree
  - Noble
  - Majestic Way
  - Summerdale
  - Vinci Park
  - Piedmont
  - Sierramont

#### **Bids Received**

- Library Improvement project
  - Additional Electrical
  - Data

#### **Bids Received** (continued)

- Installation of irrigation backflow preventers
  - Noble
  - Northwood
  - Majestic Way
  - Summerdale
- Library Curriculum Storage
  - Brooktree
  - Majestic Way

#### **Projects in Design**

- Piedmont Gym
- Fire Alarm, Public Address, and Security Upgrade/Replacement
- Morrill Exterior Door Replacement
- Sierramont Tennis Courts
- Morrill Concrete Sidewalk and Small Amphitheater Replacement
- Concrete Sidewalk Replacement All Sites (excluding Morrill)