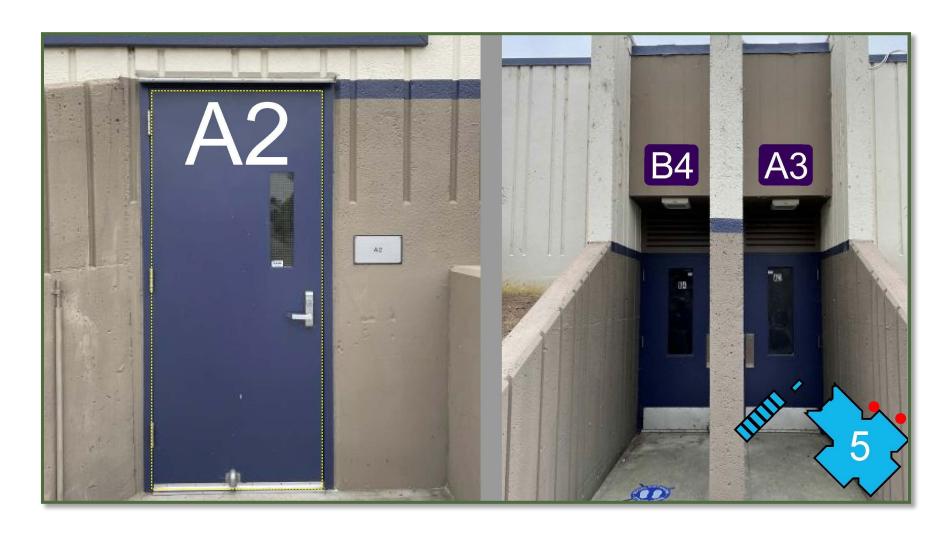

Way
  - Summerdale
  - Vinci Park
  - Piedmont
  - Sierramont

#### **Bids Received**

- Library Improvement project
  - Additional Electrical
  - Data

#### **Bids Received** (continued)

- Installation of irrigation backflow preventers
  - Noble
  - Northwood
  - Majestic Way
  - Summerdale
- Library Curriculum Storage
  - Brooktree
  - Majestic Way

#### **Bidding/Procurement**

Exterior Door Numbers and Signage – Graphics

#### **Projects in Design**

- Piedmont Gym
- Fire Alarm, Public Address, and Security Upgrade/Replacement
- Morrill Exterior Door Replacement
- Sierramont Tennis Courts
- Morrill Concrete Sidewalk and Small Amphitheater Replacement
- Concrete Sidewalk Replacement All Sites (excluding Morrill)



Cherrywood – Kindergarten Play Structure



Laneview Shade Structure