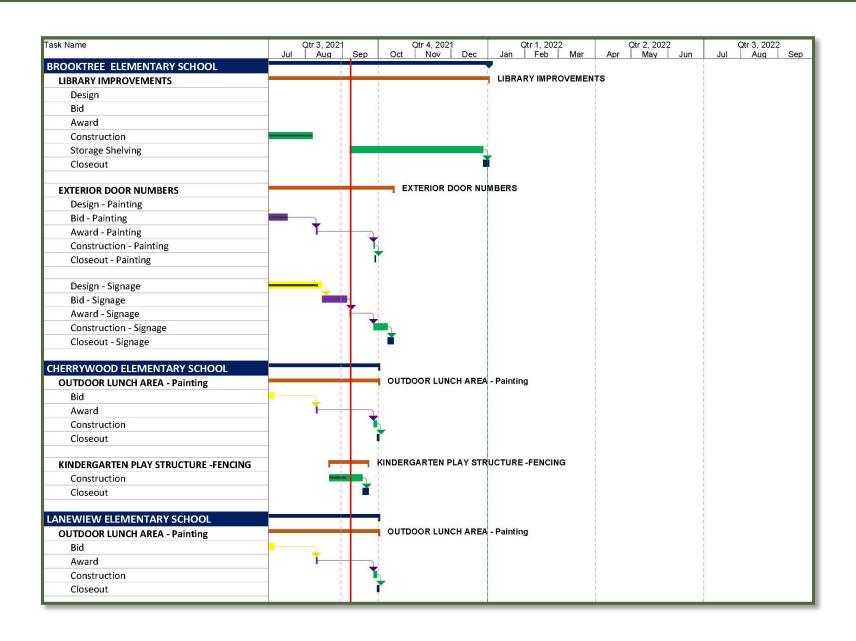

#### **Projects Complete**

- Exterior Lunch Tables
  - Brooktree, Laneview, Majestic Way, Noble, Ruskin, Summerdale, Piedmont, and Morrill

#### **Projects in Progress**

- Library Reception Desk
  - Brooktree, Noble, Majestic Way, Summerdale, Vinci Park, and Piedmont
- Security Camera Project All Sites
- Shade Structures Summerdale

#### **Projects in Design**

- Vinci Park FIS Canopy
- Security Fencing Noble

Majestic Way Outdoor Eating Area with New Lunch Tables

Noble Shade Structure with New Lunch Tables

Piedmont Shade Structure with New Lunch Tables

#### **Projects Complete**

- Shade Structures
  - Cherrywood
  - Laneview
- Library Shelving
  - Morrill
  - Sierramont
- Kindergarten Playground Structure at Cherrywood
- Irrigation Backflows Replacement Phase 1

#### **Projects in Progress**

- Shade Structures Painting
  - Cherrywood
  - Laneview
- Kindergarten Playground Structure at Cherrywood Fencing

#### **Projects in Progress** (continued)

- Library Improvements
  - Brooktree
  - Noble
  - Majestic Way
  - Summerdale
  - Vinci Park
  - Piedmont
  - Sierramont