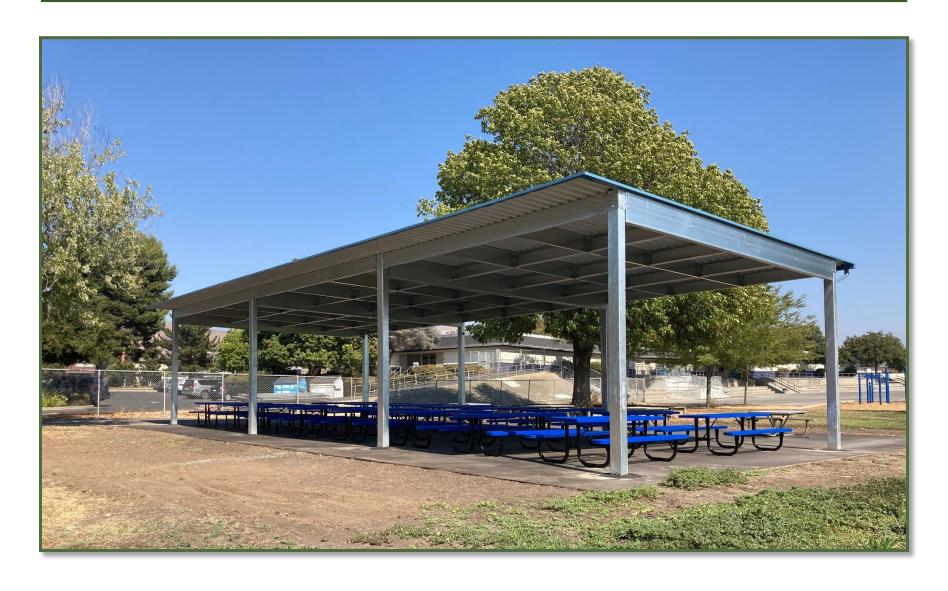

#### **Projects Complete**

- Shade Structures
  - Cherrywood
  - Laneview
- Library Shelving
  - Morrill
  - Sierramont
- Kindergarten Playground Structure at Cherrywood
- Irrigation Backflows Replacement Phase 1

#### **Projects in Progress**

- Shade Structures Painting
  - Cherrywood
  - Laneview
- Kindergarten Playground Structure at Cherrywood Fencing

Cherrywood – Kindergarten Play Structure

Laneview Shade Structure