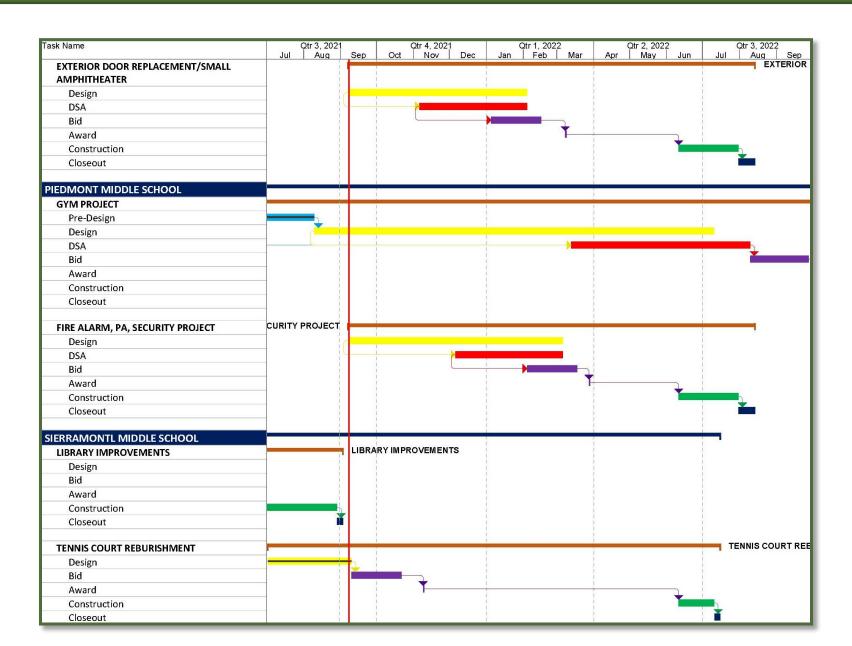

#### **Projects in Design**

- Piedmont Gym
- Fire Alarm, Public Address, and Security Upgrade/Replacement
- Morrill Exterior Door Replacement
- Sierramont Tennis Courts
- Morrill Concrete Sidewalk and Small Amphitheater Replacement
- Concrete Sidewalk Replacement All Sites (excluding Morrill)