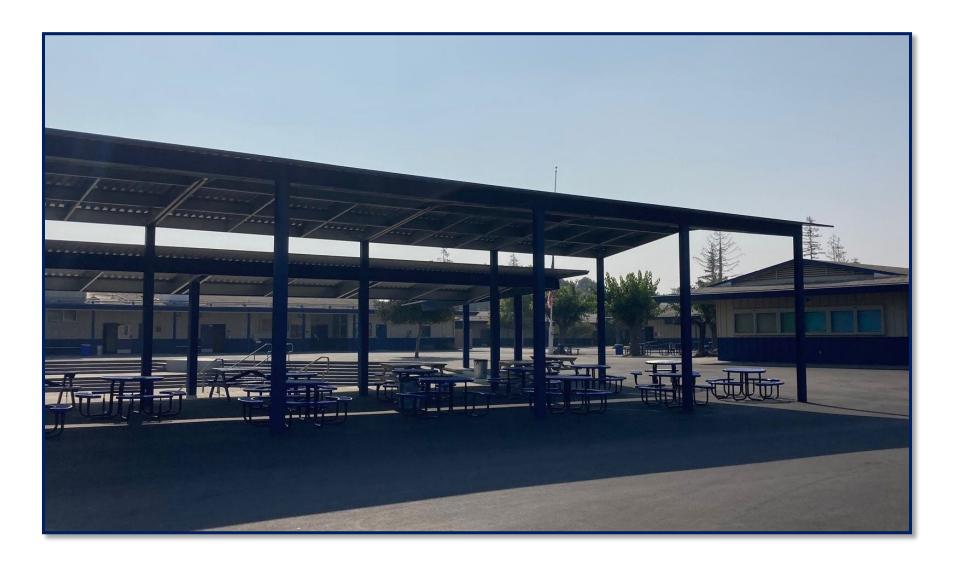

#### **Projects Complete**

- Shade Structures
  - Cherrywood
  - Laneview
- Library Shelving
  - Morrill
  - Sierramont
- Kindergarten Playground Structure at Cherrywood
- Irrigation Backflows Replacement Phase 1

Cherrywood – Kindergarten Play Structure

Laneview Shade Structure