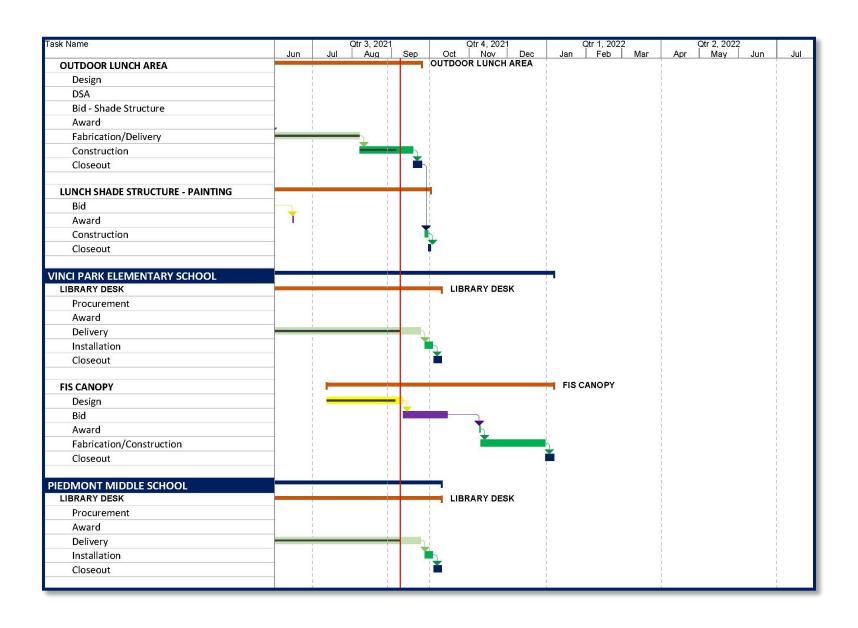

#### **Projects in Progress**

- Library Reception Desk
  - Brooktree, Noble, Majestic Way, Summerdale, Vinci Park, and Piedmont
- Security Camera Project All Sites
- Shade Structures Summerdale

#### **Projects in Design**

- Vinci Park FIS Canopy
- Security Fencing Noble

Majestic Way Outdoor Eating Area with New Lunch Tables

Noble Shade Structure with New Lunch Tables

Piedmont Shade Structure with New Lunch Tables

#### **Projects in Progress** (continued)

- Library Improvements
  - Brooktree
  - Noble
  - Majestic Way
  - Summerdale
  - Vinci Park
  - Piedmont
  - Sierramont